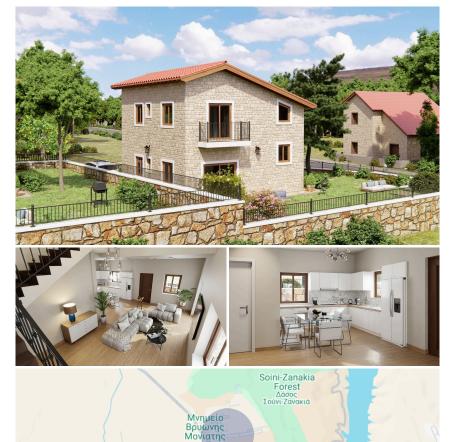

# SALE | 37814 For Sale: Detached House Under Construction in Beautiful Souni-Zanatzia

Souni-Zanatzia, Limassol

€375,000 Subject to VAT

### Description

Discover your future home in the peaceful and scenic community of Souni-Zanatzia. This off-plan detached house is currently under construction, offering you the unique opportunity to personalize your new home before completion. ?Property Details Internal Area: 130m<sup>2</sup>

#### Ground Floor: 80m<sup>2</sup>