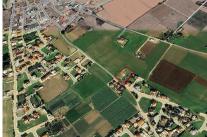

## **Description**

An excellent investment opportunity in the sought-after village of Kiti, located just 11 km southwest of Larnaca, close to the sea, and only 8 km from Larnaca International Airport.

? Land Size: 3,717m2

? Planning Permit Approved for 8 luxury villas, each with a private pool

? Ideal for residential development or high-end holiday homes

%

Coverage

%

Density 60%

Zone Residential **Land Area** 

3717 m<sup>2</sup>