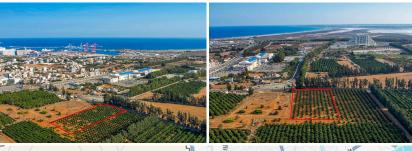

## **Description**

The property is a share (26.91%) of an industrial field in Kato Polemidia. The property is located 250m from the highway, close to the City of Dreams Mediterranean Casino Resort and My Mall Limassol. The field abuts the Limassol - Trachoni main road on its southern border with a frontage of 165m.

The field has a total land area of 59,279sqm. The share corresponds to the under division plot no. 3 with an area of 15,951sqm. Upon the completion of all works, the plot will have a land area of 12,000sqm.