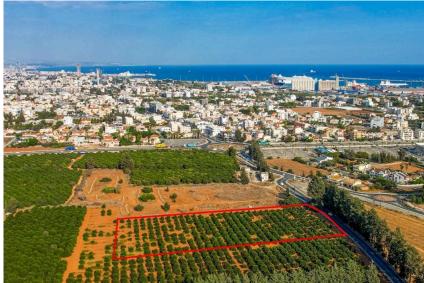

## **Description**

The property is a share (26.91%) of an industrial field in Kato Polemidia. The property is located 250m from the highway, close to the City of Dreams Mediterranean Casino Resort and My Mall Limassol. The field abuts the Limassol - Trachoni main road on its southern border with a frontage of 165m.

The field has a total land area of 59,279sqm. The share corresponds to the under division plot no. 3 with an area of 15,951sqm. Upon the completion of all works, the plot will have a land area of 12,000sqm.