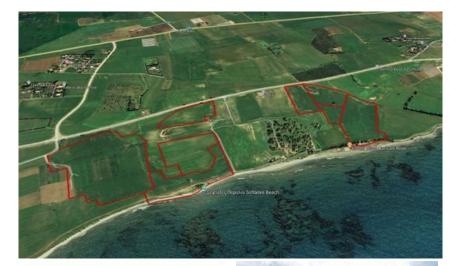

## **Description**

An exceptional opportunity to acquire eight contiguous beachfront fields in a serene and highly attractive location within the Softades community, Larnaca District.

?Located just:

?3 km southwest of the Pervolia tourist area

%

Coverage

20%, 20%

Density 45%, 45%

Zone Tourist **Land Area** 235657 m<sup>2</sup>

Nicosia Office

Map data ©2025

29, Gerasimou Markora, Office 001 1075, Nicosia