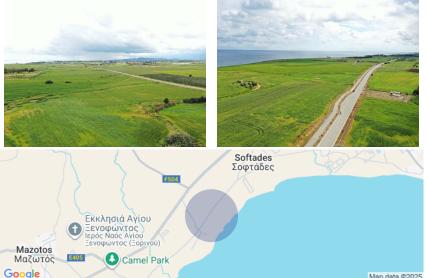

## **Description**

An exceptional opportunity to acquire eight contiguous beachfront fields in a serene and highly attractive location within the Softades community, Larnaca District.

?Located just:

?3 km southwest of the Pervolia tourist area