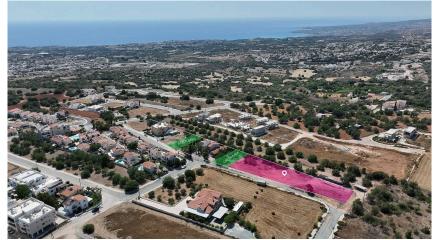

## **Description**

A 35% share, approximately 3,093sq.m., of a residential field extending to 8,837sq.m. located in Tremithousa, Paphos. The property is accessible and is of regular shape with a level surface. It directly abuts a public registered asphalt road along its southern boundaryand has approximately 95 meters of frontage. The asset is located approximately 490m west of the main road Tremithousa - Talas and approximately 1km from Tremithousa community centre. The property falls within Zone ??9, with a building coefficient of 40%, coverage of 25%, and permission for 2 floors (10m) of construction. There is a Distribution Agreement in place. GPS coordinates: 34.823193 32.440728