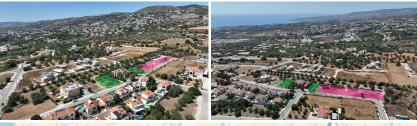

## **Description**

A 35% share, approximately 3,093sq.m., of a residential field extending to 8,837sq.m. located in Tremithousa, Paphos. The property is accessible and is of regular shape with a level surface. It directly abuts a public registered asphalt road along its southern boundaryand has approximately 95 meters of frontage. The asset is located approximately 490m west of the main road Tremithousa - Talas and approximately 1km from Tremithousa community centre. The property falls within Zone ??9, with a building coefficient of 40%, coverage of 25%, and permission for 2 floors (10m) of construction. There is a Distribution Agreement in place. GPS coordinates: 34.823193 32.440728