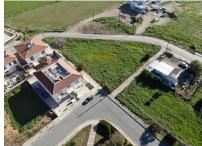

## **Description**

♦PRICE: €93,000

A residential plot, with rectangular shape located in Kiti.

♦Size: 532sq.m

♦Zone: H2 Residential 90% building density

♦VAT is applicable

♦Title Deeds available

%

Coverage

50%

%

Density 90%

**Zone** Residential

Land Area 532 m<sup>2</sup>