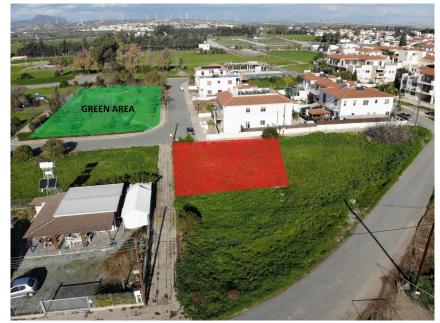

## **Description**

♦PRICE: €93,000

A residential plot, with rectangular shape located in Kiti.

♦Size: 532sq.m

♦Zone: H2 Residential 90% building density

♦VAT is applicable

♦Title Deeds available

%

Coverage

50%

%

Density 90%

**Zone** Residential

Land Area 532 m<sup>2</sup>