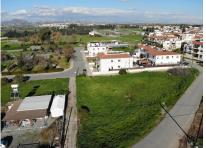

## **Description**

♦PRICE: €93,000

A residential plot, with rectangular shape located in Kiti.

♦Size: 532sq.m

♦Zone: H2 Residential 90% building density

♦VAT is applicable

♦Title Deeds available

%

Coverage

50%

%

Density 90%

**Zone** Residential

Land Area 532 m<sup>2</sup>